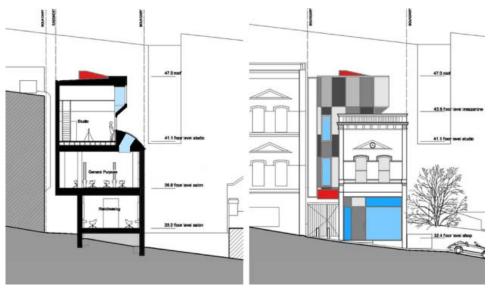

#### Cosgriff House Annandale Sydney

- 2014 Architizer A+ Awards -Shortlisted Finalist
   2013 Sustainability Awards -
- 2013 Sustainability Awards -Shortlisted Finalist 2013 Houses Awards -
- Shortlisted Finalist
- 2013 Australian Interior Design Awards -Shortlisted Finalist

# Cosgriff House Annandale Sydney

- 2014 Architizer A+ Awards -2013 Sustainability Awards -Shortlisted Finalist
- 2013 Houses Awards -
- Shortlisted Finalist
- 2013 Australian Interior Design Awards -Shortlisted Finalist