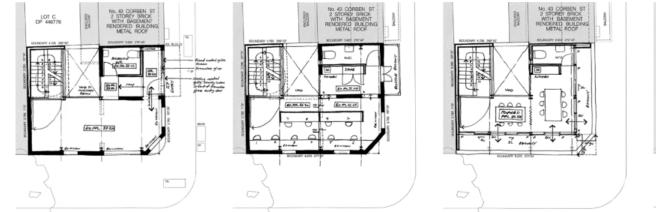

market Sydney



Nominated Architect: C Polly, ARB No. 7150 17 Harold Street, Newtown NSW 2042 Australia +61 2 9516 5994 mail@christopherpolly.com www.christopherpolly.com



#### Food @ The Overflow Overflow Park Homebush Sydney

2005

in collaboration with Welsh + Major Architects





Nominated Architect: C Polly, ARB No. 7150 17 Harold Street, Newtown NSW 2042 Australia +61 2 9516 5994 mail@christopherpolly.com www.christopherpolly.com



Darlinghurst Retail & Commercial Riley Street Darlinghurst Sydney

2007

in collaboration with Justin Matthiesson Design



Nominated Architect: C Polly, ARB No. 7150 17 Harold Street, Newtown NSW 2042 Australia +61 2 9516 5994 mail@christopherpolly.com www.christopherpolly.com



#### Surry Hills Offices & Showroom Foveaux Street Surry Hills Sydney